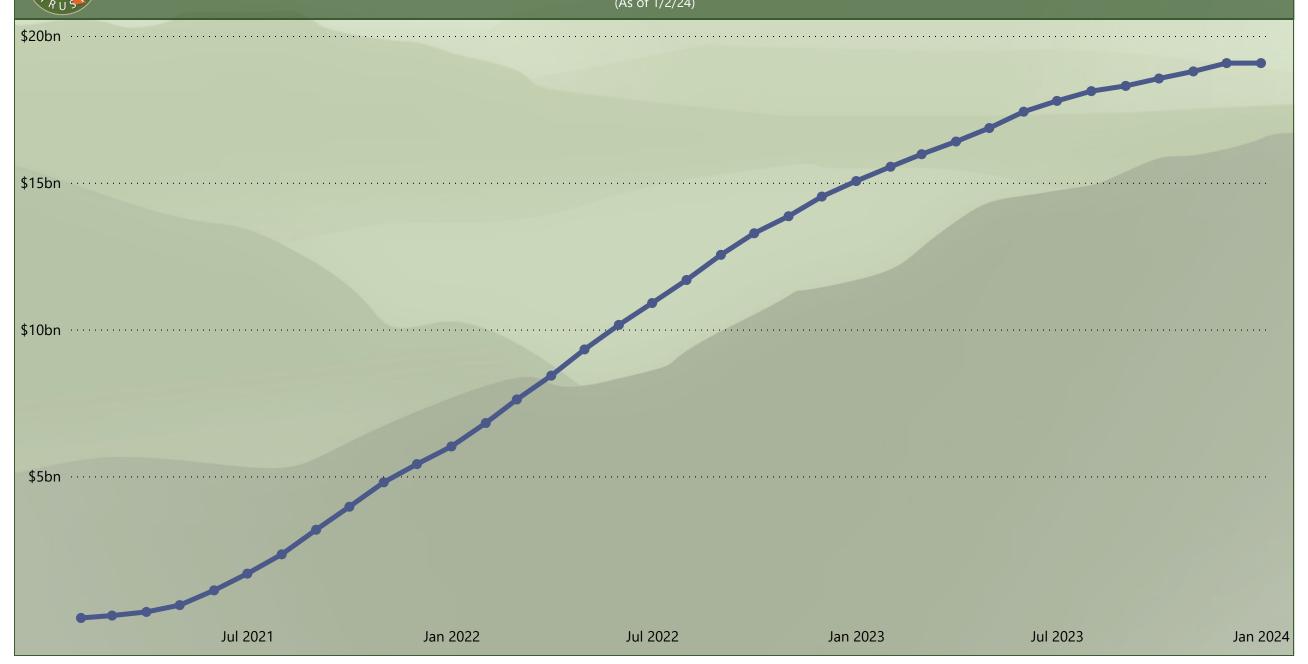

| Category                       | Statistic                                                              | December        | Total           |
|--------------------------------|------------------------------------------------------------------------|-----------------|-----------------|
|                                | CQs with Determination Notices Issued                                  | 494             | 40,409          |
| Notice Data                    | CQs with Reconsideration<br>Determination Notices Issued               | 346             | 16,809          |
|                                | Claimants with Determination Notices Issued                            | 596             | 71,797          |
| Preliminary<br>Payment<br>Data | Total Amount Paid in Preliminary<br>Payments                           | \$0.0 million   | \$923.1 million |
|                                | Number of Claimants who have<br>Received Preliminary Payments          | 0               | 35,708          |
| Pro Rata<br>Payment<br>Data    | Total Amount Paid in Pro Rata<br>Payments                              | \$170.0 million | \$10.04 billion |
|                                | Number of Claimants who have<br>Received Pro Rata Payments             | 660             | 58,917          |
| Totals                         | Total Amount of Preliminary and Pro<br>Rata Payments Paid to Claimants | \$170.0 million | \$10.98 billion |
| TOLAIS                         | Total Amount Awarded in Determination Notices                          | \$230.0 million | \$19.08 billion |

## Total Value of Determination Notices (As of 1/2/24)