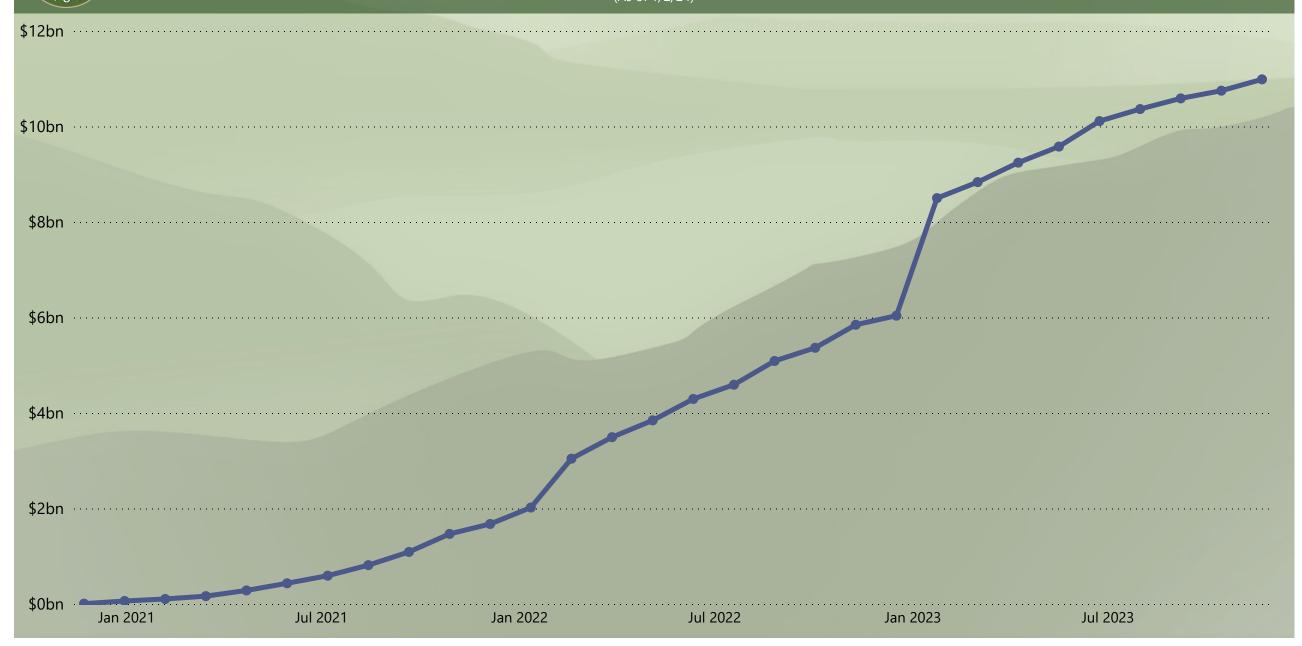

| Category                       | Statistic                                                              | December        | Total           |
|--------------------------------|------------------------------------------------------------------------|-----------------|-----------------|
|                                | CQs with Determination Notices Issued                                  | 494             | 40,409          |
| Notice Data                    | CQs with Reconsideration<br>Determination Notices Issued               | 346             | 16,809          |
|                                | Claimants with Determination Notices Issued                            | 596             | 71,797          |
| Preliminary<br>Payment<br>Data | Total Amount Paid in Preliminary<br>Payments                           | \$0.0 million   | \$923.1 million |
|                                | Number of Claimants who have<br>Received Preliminary Payments          | 0               | 35,708          |
| Pro Rata<br>Payment<br>Data    | Total Amount Paid in Pro Rata<br>Payments                              | \$170.0 million | \$10.04 billion |
|                                | Number of Claimants who have<br>Received Pro Rata Payments             | 660             | 58,917          |
| Totals                         | Total Amount of Preliminary and Pro<br>Rata Payments Paid to Claimants | \$170.0 million | \$10.98 billion |
| TOLAIS                         | Total Amount Awarded in Determination Notices                          | \$230.0 million | \$19.08 billion |

## **Total Payments Issued**

(As of 1/2/24)